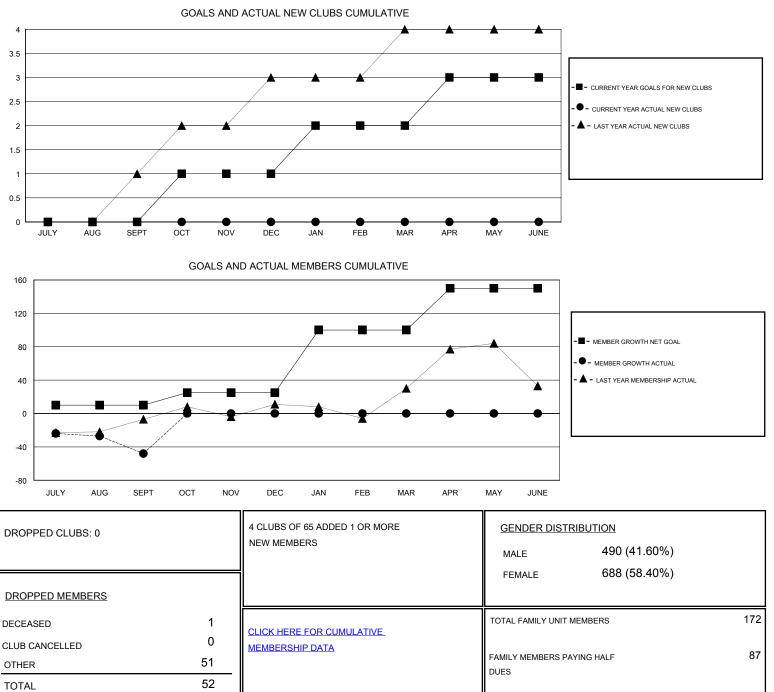

## District 118 R

Results as of: 9/30/2019

| GMT:                  |               | L         | OCATION TURKEY |                       |                           |                         | GMT CA                                             |
|-----------------------|---------------|-----------|----------------|-----------------------|---------------------------|-------------------------|----------------------------------------------------|
|                       | Club          | )S        |                | Members               |                           |                         |                                                    |
| RESULTS FOR 2019-2020 |               |           |                | RESULTS FOR 2019-2020 |                           |                         |                                                    |
| QUARTER               | NEW CLUB GOAL | NEW CLUBS | DROPPED CLUBS  | QUARTER               | MEMBER GROWTH NET<br>GOAL | MEMBER GROWTH<br>ACTUAL | DROPPED<br>MEMBERS ACTUAL<br>(including transfers) |
| JULY/AUG/SEPT         | 0             | 0         | 0              | JULY/AUG/SEPT         | 10                        | 7                       | 52                                                 |
| OCT/NOV/DEC           | 1             | 0         | 0              | OCT/NOV/DEC           | 15                        | 0                       | 0                                                  |
| JAN/FEB/MAR           | 1             | 0         | 0              | JAN/FEB/MAR           | 75                        | 0                       | 0                                                  |
| APR/MAY/JUNE          | 1             | 0         | 0              | APR/MAY/JUNE          | 50                        | 0                       | 0                                                  |